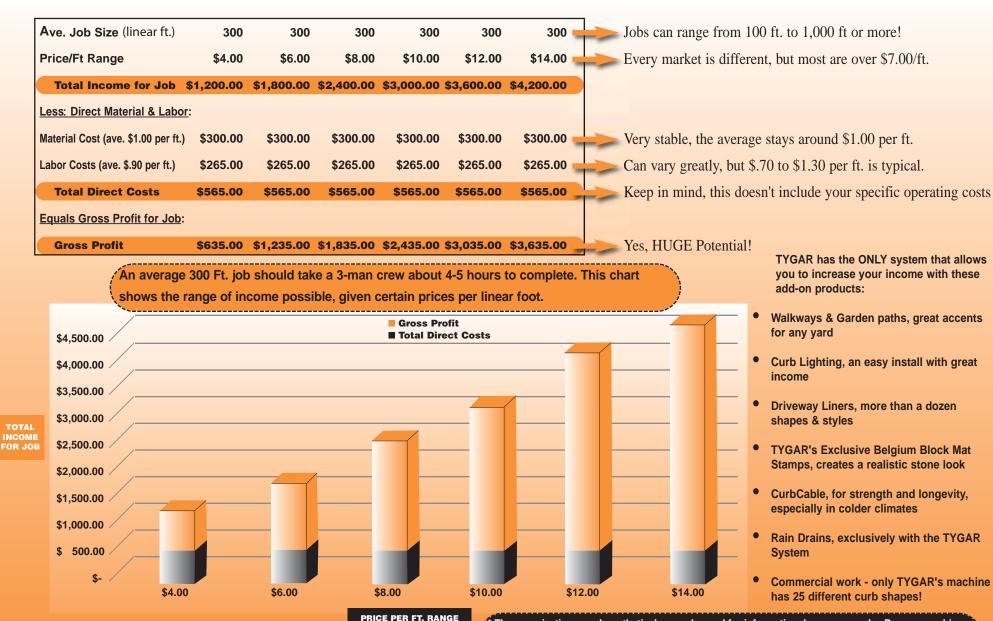

## TYGAR's Income Potential Chart & Information

Ranges based on a standard 6x4 decorative and colored curb

Using the hypothetical average cost and price per foot below, this chart illustrates the ranges of Income and Gross Profit possible in a day's work\*.

These projections are hypothetical examples and for informational purposes only. Because curbing prices, material costs, labor expense, and other factors are highly variable, the reader must thoroughly

investigate their particular market conditions and formulate their own projections accordingly.